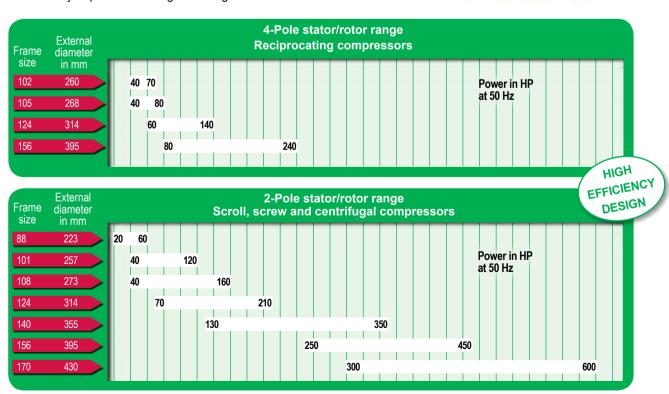

#### Screw, Reciprocating, Scroll, Centrifugal

Our knowledge in various applications and our ability to design customised products enable us to provide a complete answer to customer specifications.

#### HIGH LEVELS OF EFFICIENCY, POWER FACTOR AND SPEED

- ► Compatible with various refrigerants and oils (R22, R134a, R407c, R410a, ...)
- ▶ Starting modes: Star-Delta, Part Winding Start, Double Delta, ...
- ▶ Voltage and frequency range: 200 to 690 V, 50 or 60 Hz
- ▶ Special wire types: Daglass, Kapton, Peek, ...
- Variable Speed Design available
- Possibility of permanent magnets design