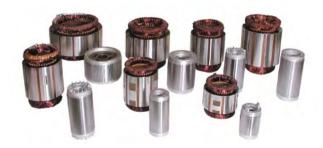

### A highly performant and reliable product

Based on simulations and field tests, Leroy-Somer provides a wide range of products offering high quality and performances. The choice of reliable copper wires, low magnetic losses laminations and optimised design ensures high levels of speed, power factor and efficiency.

Result is a compressor with increased performance levels and improved cooling capacity. Product certification, delivered by an independent professional body is a guarantee of our quality standards.

The entire range has been approved by Underwriters Laboratories Inc. Components and processes are qualified by a Plug Reversal Test from 350,000 cycles up to 500,000 cycles.